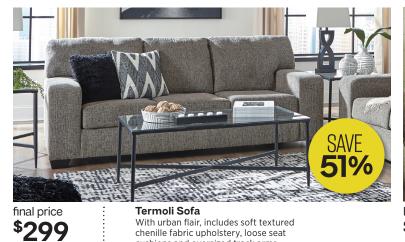

chenille fabric upholstery, loose seat cushions and oversized track arms.

HomeStore Special \$499<sup>99</sup>

**Tulen Reclining Sofa** Dual reclining seats, plush chenille upholstery, waterfall back design, pillow top armrests.