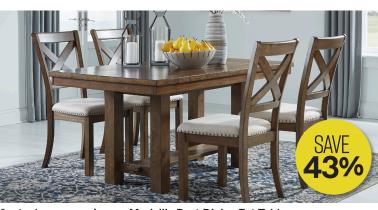

footboard and rails.

tufting on back cushions, flared

armrests.

\$299

was \$60242

was \$62112

final price \$399 was \$71069

**Moriville Rect Dining Ext Table** Beautifully simple with plank-effect table top and distressed finish; includes 2 extension leaves.