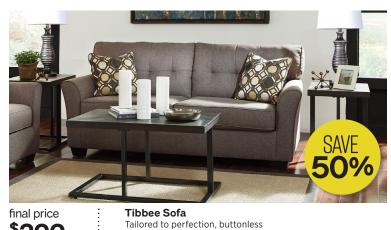

footboard and rails.

tufting on back cushions, flared

armrests.

\$299

was \$60242

was \$62112

final price \$399 was \$71069

**Moriville Rect Dining Ext Table** Beautifully simple with plank-effect table top and distressed finish; includes 2 extension leaves.

chenille fabric upholstery, loose seat cushions and oversized track arms.

HomeStore Special \$499<sup>99</sup>

**Tulen Reclining Sofa** Dual reclining seats, plush chenille upholstery, waterfall back design, pillow top armrests.